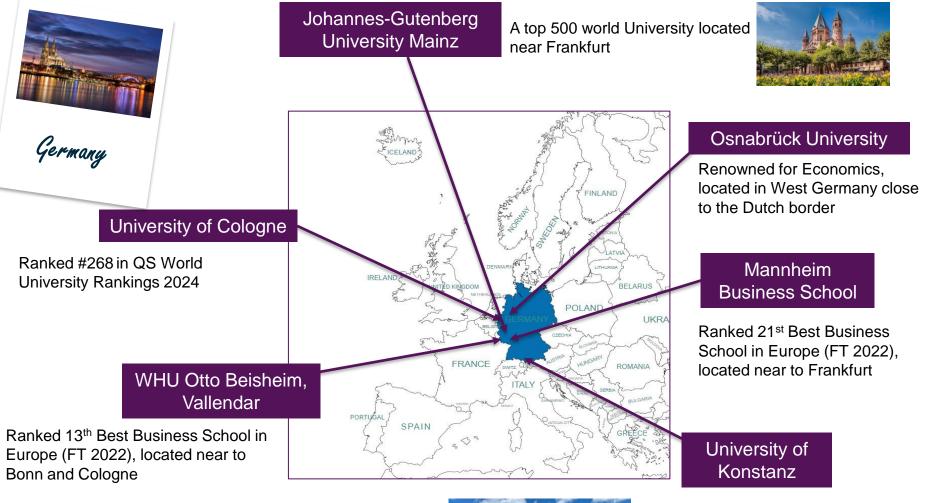

## In QS World University Rankings 2024 it is #222

In the Times Higher Education World University Rankings 2023 it is ranked #139

Teaching focuses on Business Administration and Economics

#### It is #248 in QS World University Rankings 2024

Institute of Economic Studies as part of the Faculty of Social Sciences

EFMD

EQUIS