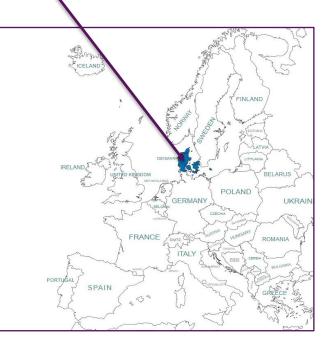

# Denmark

# Aarhus University, School of Business and Social Sciences

#### Aarhus University is ranked #143 in the QS World University Rankings 2024

Aarhus University is Denmark's largest research-based university.