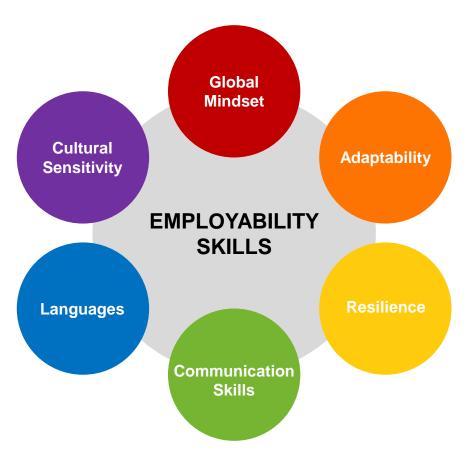

## **Benefits of International Experience**

## **Career Benefits**

"Taking part in an international exchange is an opportunity to network globally, build your resourcefulness, and strengthen your ability to adapt and thrive in new environments.

You will be able to talk about your experiences and the skills you have gained in job applications and interviews."