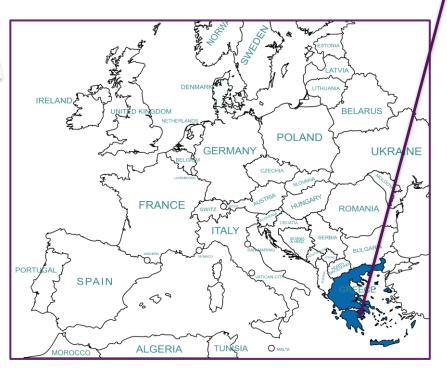

## **Destinations**

Denmark

EFMD

EQUIS

A top 500 world University located at Lake Constance on the Swiss border

Paris Dauphine

As a part of Université PSL, Dauphine is ranked 24<sup>th</sup> in the QS World University Rankings 2024

EFMD

EQUIS

One of the top universities in France, AMU is located on the coast in the south of France

Durham University Business School

Ranked 18th in Italy, 534<sup>th</sup> globally, and scored in the Top 50% across 188 research topics.

### ALBA Graduate Business School, Athens

Alba Graduate Business School, The American College of Greece is one of the top universities in Athens, Greece.

It is in the top 150 Universities in the world for their Marketing, Management and Finance programmes.