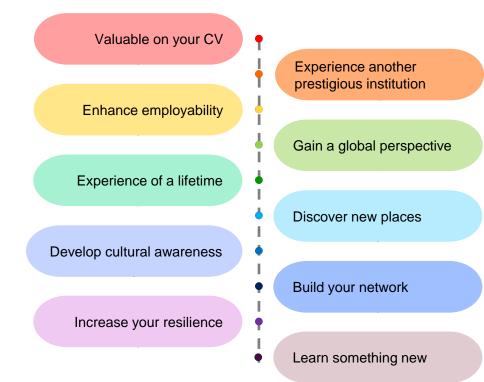

## **Benefits of International Experience**

## **Career Benefits**

"Taking part in an international exchange is an opportunity to network globally, build your resourcefulness, and strengthen your ability to adapt and thrive in new environments.

You will be able to talk about your experiences and the skills you have gained in job applications and interviews."