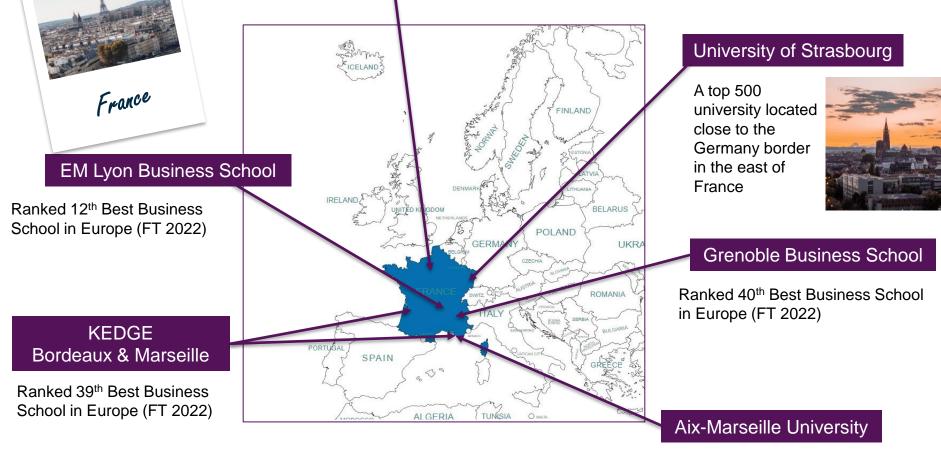

## **Destinations**

EFMD

EQUIS

KEDGE Business School, Bordeaux & Marseille

Example courses from 2023:

- Sports Marketing and Management
- Sustainable Marketing and Digital Marketing
- Disruptive Technologies & Modern Management

#### EM Lyon Business School

Example courses from 2023:

- Advanced Strategy
- Wine Marketing and Wine Culture

## ALBA Graduate Business School, Athens

Example course from 2023:

- Shipping in Action:
  - Shipping Management
  - Markets, Cargoes and Supply Chain
  - New Technologies
  - Invest, Divest and Make a
    Profit